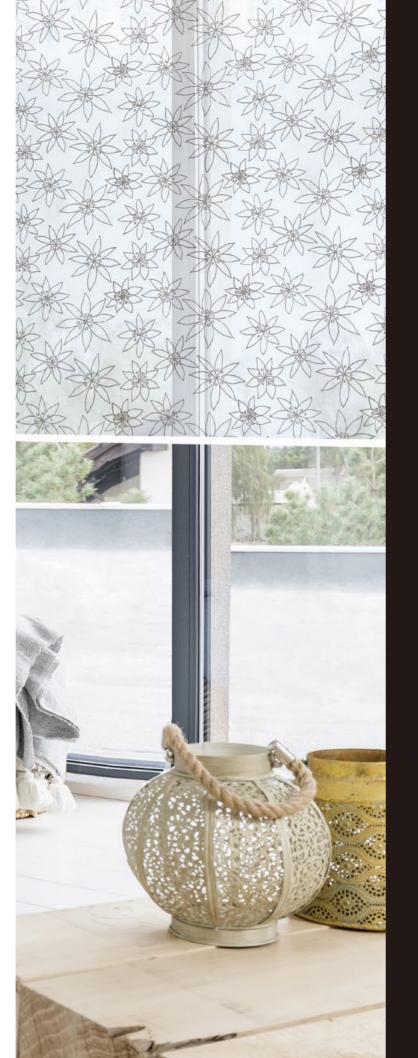

## MARSEILE&CANNES (SEMI-BLACKOUT)

White Deco L/F (RSP 3101)

Blackout Floral L/F (RSP 4102)

White Floral L/F ( RSP 4101 )