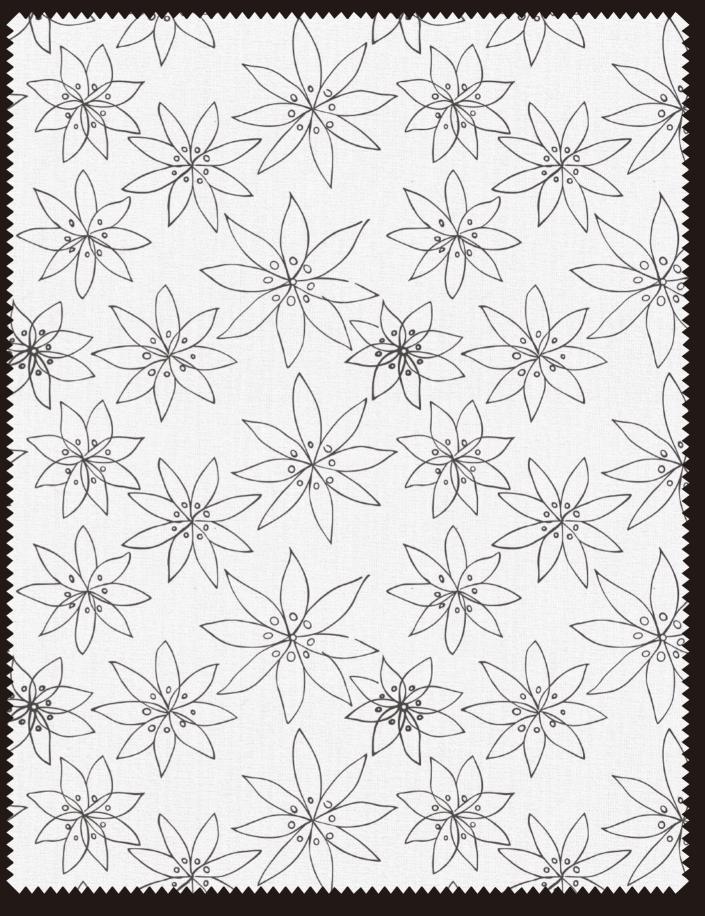

## MARSEILE&CANNES (SEMI-BLACKOUT)

White Deco L/F (RSP 3101)

Blackout Floral L/F (RSP 4102)

White Floral L/F ( RSP 4101 )