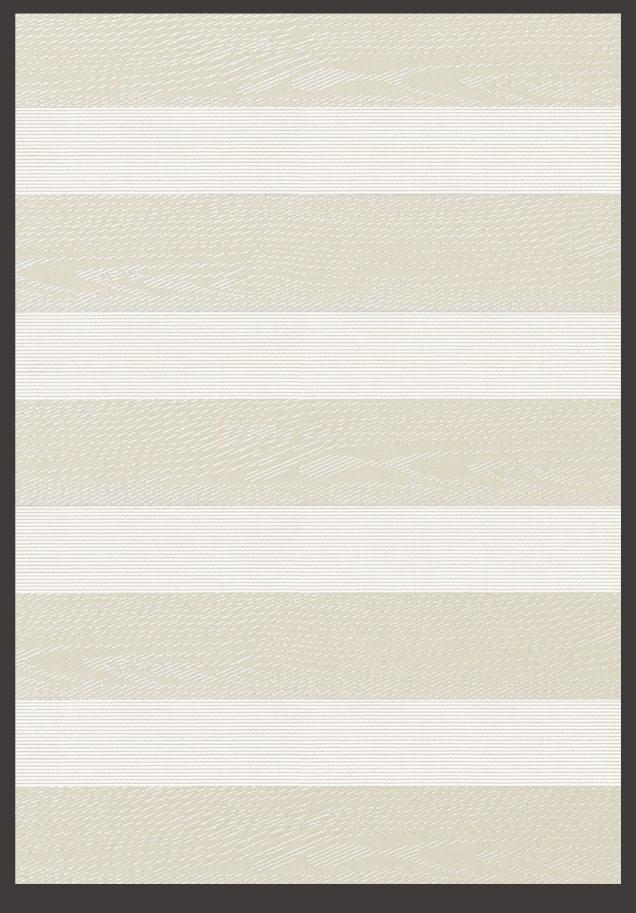

# FUNCTIONAL ZEBRA BLINDS

Sedona

Your Solution Weaver and Fabric Support Partner

Cutting: Cold Cut, Ultrasonic, Crush Cut, or Laser Seaming / Hemming: Thermal, High-Frequency, Ultrasonic, or Sewing

SC-TB1-101

# FREE OF FORMALDEHYDE

Strictly control formaldehyde and other harmful substances from the raw materials, PVC materials and fireproof materials and so on.

| Sedona               |                         |                         |
|----------------------|-------------------------|-------------------------|
| COMPOSITION          | 35% Polyester + 65% PVC | 35% Polyester + 65% PVC |
| FINISHED WIDTH       | 300 cm                  | 118 inch                |
| WEIGHT               | 267g/m² ± 5%            | 7.86 oz/yd² ± 5 %       |
| ROLL LENGTH          | 30 M                    | 32.8 yd                 |
| SHADING EFFECT       | L/F                     | L/F                     |
| SOLID & SHEER REPEAT | 7.5cm / 5cm             | 2.95" / 1.97"           |