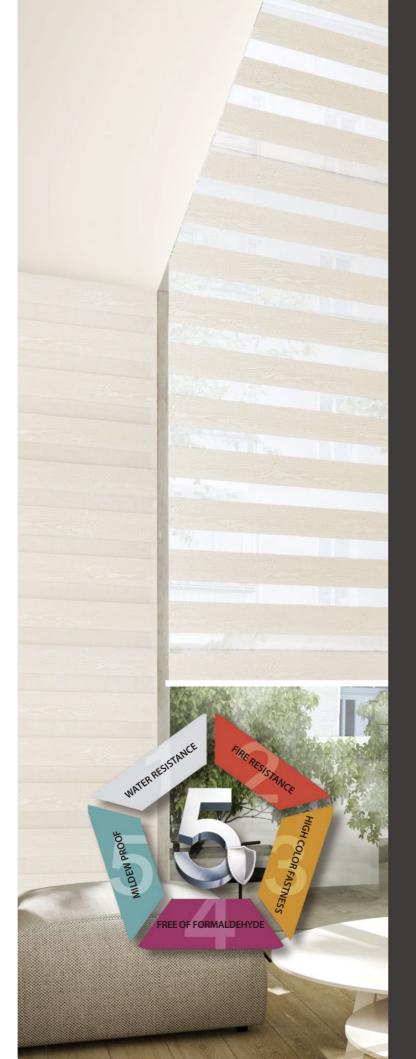

# FUNCTIONAL ZEBRA BLINDS

Sedona

Your Solution Weaver and Fabric Support Partner

Cutting: Cold Cut, Ultrasonic, Crush Cut, or Laser Seaming / Hemming: Thermal, High-Frequency, Ultrasonic, or Sewing

SC-TB1-101

## WATER RESISTANCE

The yarn is coated with PVC, PVC is hydrophobicity and absorbs almost no water.

## **MILDEW PROOF**

Special PVC coating material is adopted to implement sterilization in all process.

## FIRE RESISTANCE

The fire-proof grade reaches B1 grade, which is the leading level in industry.

# **HIGH COLOR FASTNESS**

The color fastness reaches national standard grade 8.

# FREE OF FORMALDEHYDE

Strictly control formaldehyde and other harmful substances from the raw materials, PVC materials and fireproof materials and so on.

| Sedona               |                         |                         |
|----------------------|-------------------------|-------------------------|
| COMPOSITION          | 35% Polyester + 65% PVC | 35% Polyester + 65% PVC |
| FINISHED WIDTH       | 300 cm                  | 118 inch                |
| WEIGHT               | 267g/m² ± 5%            | 7.86 oz/yd² ± 5 %       |
| ROLL LENGTH          | 30 M                    | 32.8 yd                 |
| SHADING EFFECT       | L/F                     | L/F                     |
| SOLID & SHEER REPEAT | 7.5cm / 5cm             | 2.95" / 1.97"           |