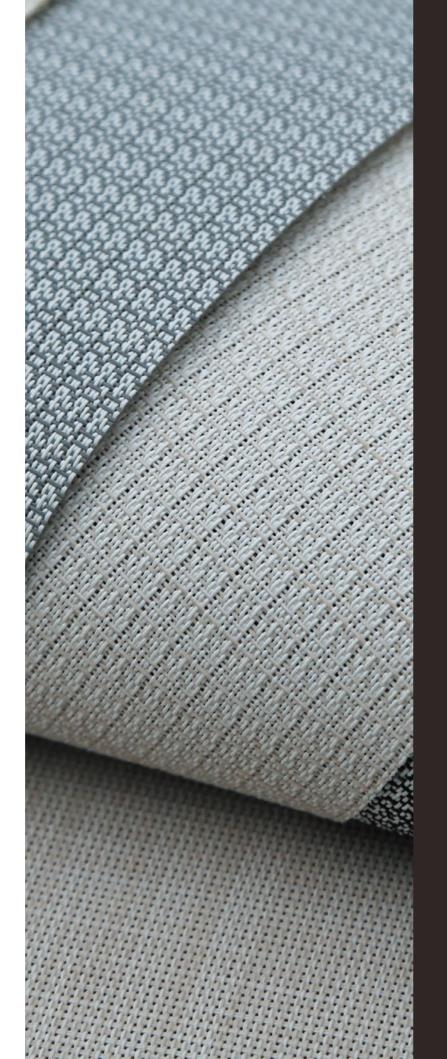

Openness 4%

## TECHNICAL PARAMETER

COMPOSITION 30%Polyester + 70%PVC

FINISHED WIDTH 118 inch

THICKNESS 0.026" ± 5%

**WEIGHT** 12.37 oz/yd<sup>2</sup> ± 5 %

COLOR FASTNESS 8 Grade

YARN COUNT 50 \* 40

BREAKING STRENGTH Warp 1450 N/5cm Weft 970 N/5cm