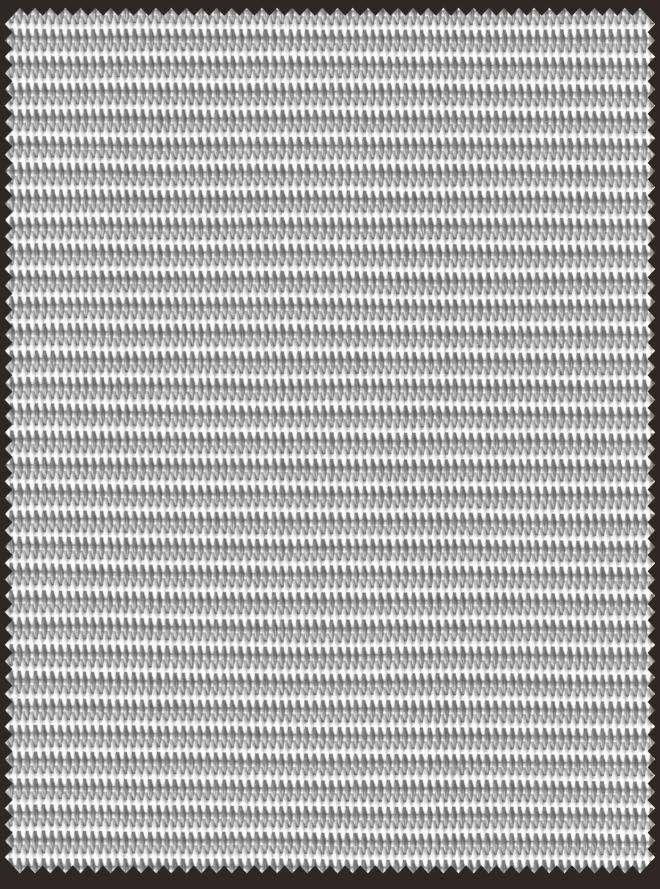

## TECHNICAL PARAMETER

**COMPOSITION** 25%Polyester + 75%PVC

FINISHED WIDTH 118 inch

THICKNESS 0.039" ± 5%

**WEIGHT** 21.35 oz/yd<sup>2</sup> ± 5 %

COLOR FASTNESS 8 Grade

YARN COUNT 50 \* 16

BREAKING STRENGTH Warp 3824 N/5cm Weft 1224 N/5cm