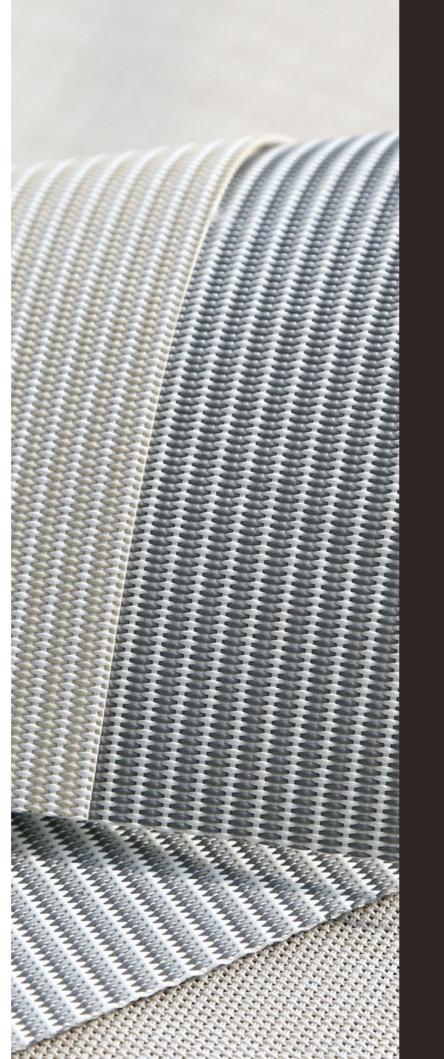

## TECHNICAL PARAMETER

**COMPOSITION** 25%Polyester + 75%PVC

FINISHED WIDTH 118 inch

THICKNESS 0.039" ± 5%

**WEIGHT** 21.35 oz/yd<sup>2</sup> ± 5 %

COLOR FASTNESS 8 Grade

YARN COUNT 50 \* 16

BREAKING STRENGTH Warp 3824 N/5cm Weft 1224 N/5cm