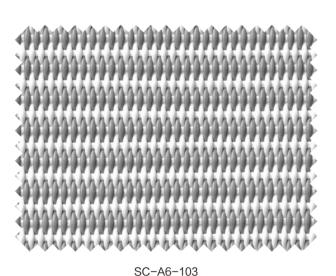

## TECHNICAL PARAMETER

**COMPOSITION** 25%Polyester + 75%PVC

FINISHED WIDTH 118 inch

THICKNESS 0.039" ± 5%

**WEIGHT** 21.35 oz/yd<sup>2</sup> ± 5 %

COLOR FASTNESS 8 Grade

YARN COUNT 50 \* 16

BREAKING STRENGTH Warp 3824 N/5cm Weft 1224 N/5cm