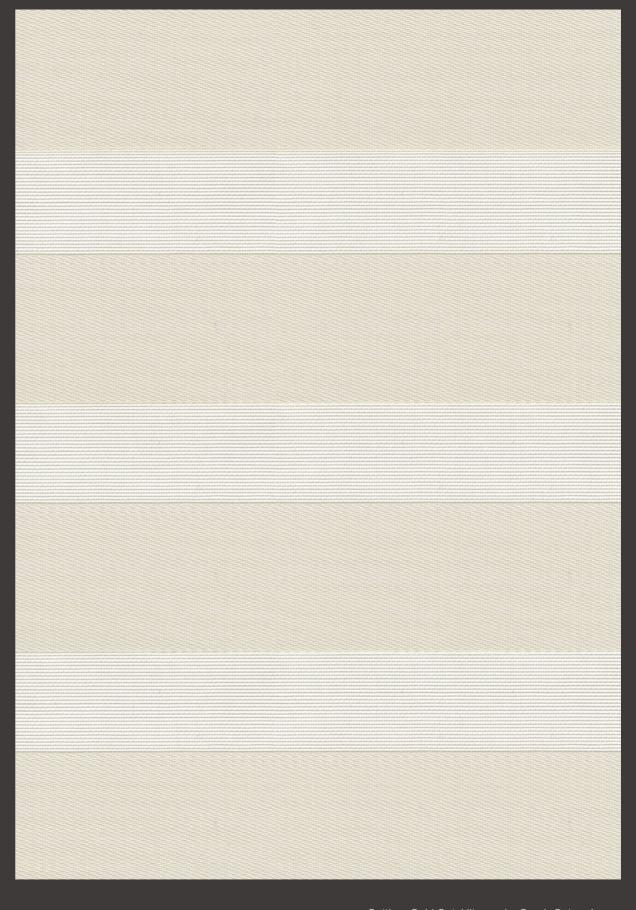

## ZEBRA BLINDS - Prado

SC-TB6-101

SC-TB6-102

SC-TB6-103

### FREE OF FORMALDEHYDE

Strictly control formaldehyde and other harmful substances from the raw materials, PVC materials and fireproof materials and so on.

| Prado                |                         |                         |
|----------------------|-------------------------|-------------------------|
| COMPOSITION          | 35% Polyester + 65% PVC | 35% Polyester + 65% PVC |
| FINISHED WIDTH       | 300 cm                  | 118 inch                |
| WEIGHT               | 265g/m² ± 5%            | 7.81 oz/yd² ± 5 %       |
| ROLL LENGTH          | 30 M                    | 32.8 yd                 |
| SHADING EFFECT       | L/F                     | L/F                     |
| SOLID & SHEER REPEAT | 7.5cm / 5cm             | 2.95" / 1.97"           |