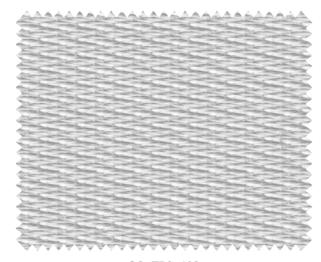

## ZEBRA BLINDS - Prado

SC-TB6-101

SC-TB6-102

SC-TB6-103

### FREE OF FORMALDEHYDE

Strictly control formaldehyde and other harmful substances from the raw materials, PVC materials and fireproof materials and so on.

| Prado                |                         |                         |
|----------------------|-------------------------|-------------------------|
| COMPOSITION          | 35% Polyester + 65% PVC | 35% Polyester + 65% PVC |
| FINISHED WIDTH       | 300 cm                  | 118 inch                |
| WEIGHT               | 265g/m² ± 5%            | 7.81 oz/yd² ± 5 %       |
| ROLL LENGTH          | 30 M                    | 32.8 yd                 |
| SHADING EFFECT       | L/F                     | L/F                     |
| SOLID & SHEER REPEAT | 7.5cm / 5cm             | 2.95" / 1.97"           |