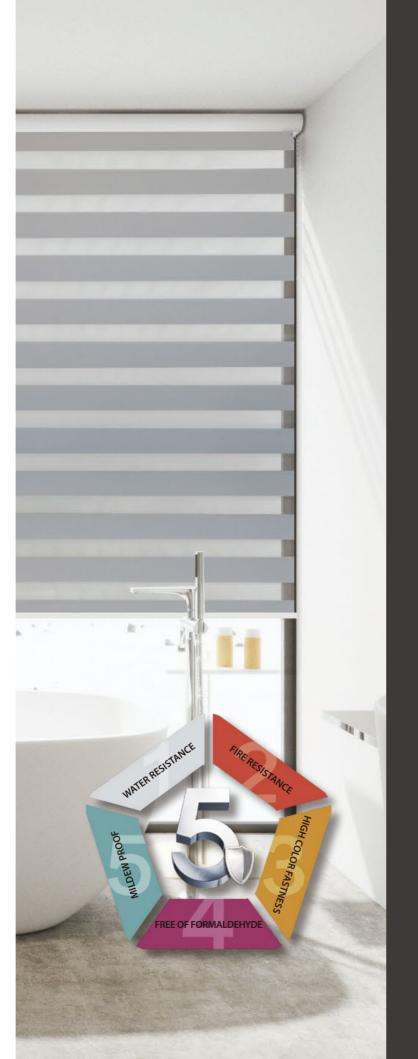

#### WATER RESISTANCE

The yarn is coated with PVC, PVC is hydrophobicity and absorbs almost no water.

#### **MILDEW PROOF**

Special PVC coating material is adopted to implement sterilization in all process.

#### FIRE RESISTANCE

The fire-proof grade reaches B1 grade, which is the leading level in industry.

#### **HIGH COLOR FASTNESS**

The color fastness reaches national standard grade 8.

### FREE OF FORMALDEHYDE

Strictly control formaldehyde and other harmful substances from the raw materials, PVC materials and fireproof materials and so on.

| Prado                |                         |                         |
|----------------------|-------------------------|-------------------------|
| COMPOSITION          | 35% Polyester + 65% PVC | 35% Polyester + 65% PVC |
| FINISHED WIDTH       | 300 cm                  | 118 inch                |
| WEIGHT               | 265g/m² ± 5%            | 7.81 oz/yd² ± 5 %       |
| ROLL LENGTH          | 30 M                    | 32.8 yd                 |
| SHADING EFFECT       | L/F                     | L/F                     |
| SOLID & SHEER REPEAT | 7.5cm / 5cm             | 2.95" / 1.97"           |