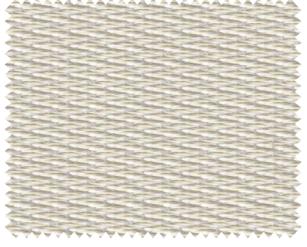

## ZEBRA BLINDS - Prado

SC-TB6-101

SC-TB6-102

SC-TB6-103

### FREE OF FORMALDEHYDE

Strictly control formaldehyde and other harmful substances from the raw materials, PVC materials and fireproof materials and so on.

| Prado                |                         |                         |
|----------------------|-------------------------|-------------------------|
| COMPOSITION          | 35% Polyester + 65% PVC | 35% Polyester + 65% PVC |
| FINISHED WIDTH       | 300 cm                  | 118 inch                |
| WEIGHT               | 265g/m² ± 5%            | 7.81 oz/yd² ± 5 %       |
| ROLL LENGTH          | 30 M                    | 32.8 yd                 |
| SHADING EFFECT       | L/F                     | L/F                     |
| SOLID & SHEER REPEAT | 7.5cm / 5cm             | 2.95" / 1.97"           |