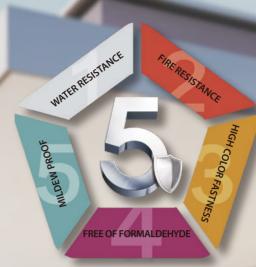

#### WATER RESISTANCE

The yarn is coated with PVC, PVC is hydrophobicity and absorbs almost no water.

#### **MILDEW PROOF**

Special PVC coating material is adopted to implement sterilization in all process.

#### FIRE RESISTANCE

The fire-proof grade reaches B1 grade, which is the leading level in industry.

#### **HIGH COLOR FASTNESS**

The color fastness reaches national standard grade 8.

### FREE OF FORMALDEHYDE

Strictly control formaldehyde and other harmful substances from the raw materials, PVC materials and fireproof materials and so on.

| Prado                |                         |                         |
|----------------------|-------------------------|-------------------------|
| COMPOSITION          | 35% Polyester + 65% PVC | 35% Polyester + 65% PVC |
| FINISHED WIDTH       | 300 cm                  | 118 inch                |
| WEIGHT               | 265g/m² ± 5%            | 7.81 oz/yd² ± 5 %       |
| ROLL LENGTH          | 30 M                    | 32.8 yd                 |
| SHADING EFFECT       | L/F                     | L/F                     |
| SOLID & SHEER REPEAT | 7.5cm / 5cm             | 2.95" / 1.97"           |