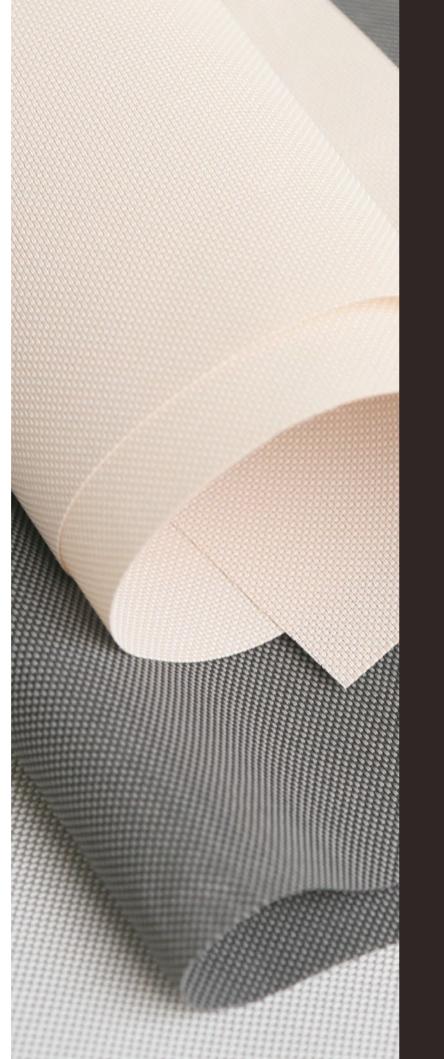

## SUN COI FABRICS

Openness  $3_{\&}5\%$ 

## F SCREEN 90

SC-F2-01 (3% & 5%)

SC-F2-02 (3% & 5%)

SC-F2-03 (3% & 5%)

## TECHNICAL PARAMETER

COMPOSITION 30%Fiberglass + 70%PVC

FINISHED WIDTH 118 inch

**THICKNESS** 0.020" ± 5%

**WEIGHT** 16.64 oz/yd<sup>2</sup> ± 5 %

COLOR FASTNESS 8 Grade

YARN COUNT 52 \* 44

BREAKING STRENGTH Warp 1800 N/5cm Weft 1800 N/5cm

**COMPOSITION** 30%Fiberglass + 70%PVC

FINISHED WIDTH 118 inch

**THICKNESS** 0.019" ± 5%

**WEIGHT** 15.96 oz/yd<sup>2</sup> ± 5 %

COLOR FASTNESS 8 Grade

YARN COUNT 48 \* 46

BREAKING STRENGTH Warp 1700 N/5cm Weft 1790 N/5cm