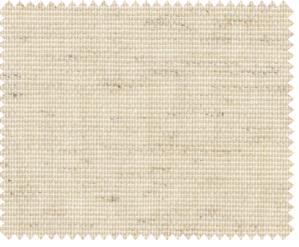

# ROLLER SHADES COLLECTION

## **SOFT LINEN**

Your Solution Weaver and Fabric Support Partner





Due to the technical limitations of digital cameras and inconsistencies of display monitors, the characteristics and colors of the fabrics seen on your screen maybe slightly different than the actual products.

## **SOFT LINEN** Light Filtering / Blackout







Soft Dunes (PTJ003 / PTJ903)

### TECHNICAL PARAMETER

|                | SOFT LINEN L/F    | SOFT LINEN B/O    |
|----------------|-------------------|-------------------|
| COMPOSITION    | Polyester + Linen | Polyester + Linen |
| FINISHED WIDTH | 98 inch           | 98 inch           |
| THICKNESS      | 0.015" ± 5%       | 0.020" ± 5%       |
| WEIGHT         | 5.01 oz/yd² ± 5 % | 9.57 oz/yd² ± 5 % |
| ROLL LENGTH    | 33 yd             | 33 yd             |
| SHADING EFFECT | Semi-Blackout     | Blackout          |

### PRODUCT CERTIFICATION