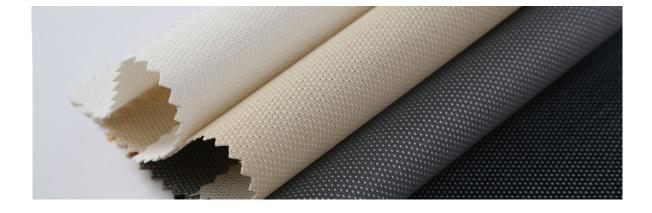

Apollo is a dual-sided fabric offering clean views with significant advantages in heat blockage and glare control. Position the front side of the material to the interior for glare control and the white backside to the exterior for excellent heat reflection.

RO LLER SH AD ES

RO MA N SH AD ES

PA NE L TR AC KS

SK YLIGHT TR AC KS

WHITE SC-A8-301

LINEN SC-A8-302

BLACK SC-A8-304 BROWN SC-A8-303