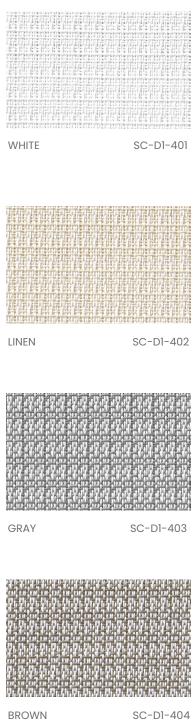

Dorus' understated weave is crafted with a simple micro pattern of beautiful geometric squares that will add subtle texture to any room.





RO LLER SH AD ES



RO MA N SH AD ES



PA NE L TR AC KS



SK YLIGHT TR AC KS





BLACK

SC-D1-405

## FABRICATION METHODS

Cutting: Cold Cut, Ultrasonic, Crush Cut or Laser Seaming / Hemming: Thermal, High-Frequency, Ultrasonic or Sewing.

## PRODUCT SPECIFICATIONS

| COMPOSITION              | 30% Polyester + 70% PVC            |
|--------------------------|------------------------------------|
| ROLL WIDTH               | 118″                               |
| ROLL LENGTH              | 33 yd                              |
| WEIGHT / YD <sup>2</sup> | 12.37 oz/yd²                       |
| THICKNESS                | .026" ± 5%                         |
| COLOR FASTNESS           | 8 Grade (SGS)                      |
| YARN COUNT               | 50*40                              |
| BREAKING STRENGTH        | Warp 1600 N/5cm<br>Weft 1500 N/5cm |

## CARE AND CLEAN