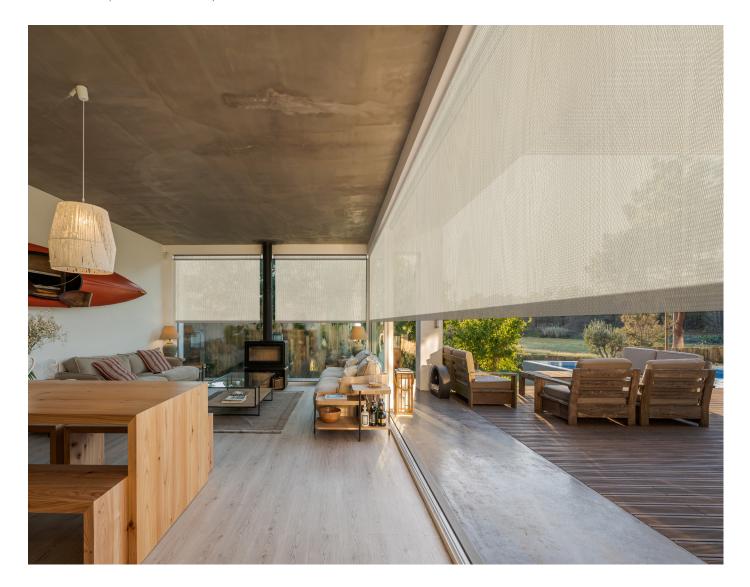

# F SCREEN 90

OPENNESS FACTOR 5% SCREEN FABRIC

Your Solutions Weaver and Fabric Support Partner

F Screen 90 provides the best combined performance of view through and solar control due to its symmetric basketweave structure, strong, fiberglass core yarn structure, and two available openness factors. It is an optimal choice for any installation, residential, or commercial.

RO LLER SH AD ES

RO MA N SH AD ES

PA NE L TR AC KS

SK YLIGHT TR AC KS

WHITE/LINEN

SC-F2-502