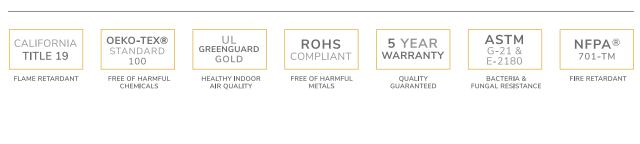

|
| WEIGHT / YD <sup>2</sup> | (5%) 12.87 oz/yd²       |
| THICKNESS                | .020" ± 5%              |
| COLOR FASTNESS           | 8 Grade (SGS)           |
| YARN COUNT               | 52*44                   |
| BREAKING STRENGTH        | (5%) Warp 1700 N/5cm    |
|                          | (5%) Weft 1790 N/5cm    |

### CARE AND CLEANING

Remove dust with vacuum cleaner or compressed air. Do not scrub. Do not use solvents or any abrasive substance which might damage the coating on the fabric. Clean with a sponge or a soft brush dipped in soapy water using mild detergent. Rinse with clean water. Leave the shade down until completely dry. You can also rub the fabric very gently with a clean white pencil eraser to remove small stains.

### CERTIFICATIONS, TESTS, AND WARRANTY