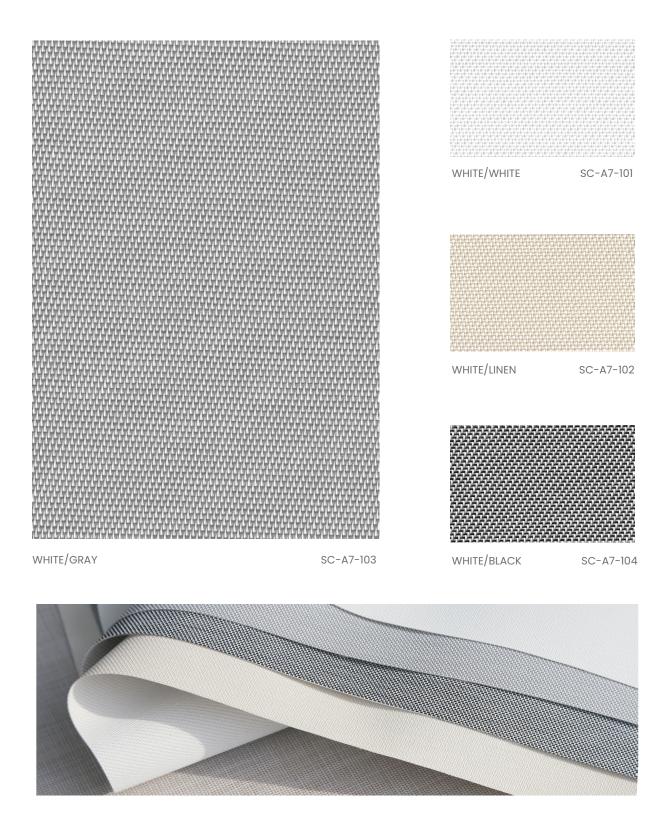

# HELIOS

OPENNESS FACTOR 1% SCREEN FABRIC

Your Solutions Weaver and Fabric Support Partner

Helios' clean and proportional 1x1 basketweave construction allows for small amounts of transmitted light with controlled privacy. This minimal fabric is an excellent solution for commercial spaces, schools, hospitals, and more.

## PRODUCT SPECIFICATIONS

| COMPOSITION              | 30% Polyester + 70% PVC            |
|--------------------------|------------------------------------|
| ROLL WIDTH               | 118″                               |
| ROLL LENGTH              | 33 yd                              |
| WEIGHT / YD <sup>2</sup> | 15.46 oz/yd²                       |
| THICKNESS                | .029" ± 5%                         |
| COLOR FASTNESS           | 8 Grade (SGS)                      |
| YARN COUNT               | 82*34                              |
| BREAKING STRENGTH        | Warp 2740 N/5cm<br>Weft 1200 N/5cm |