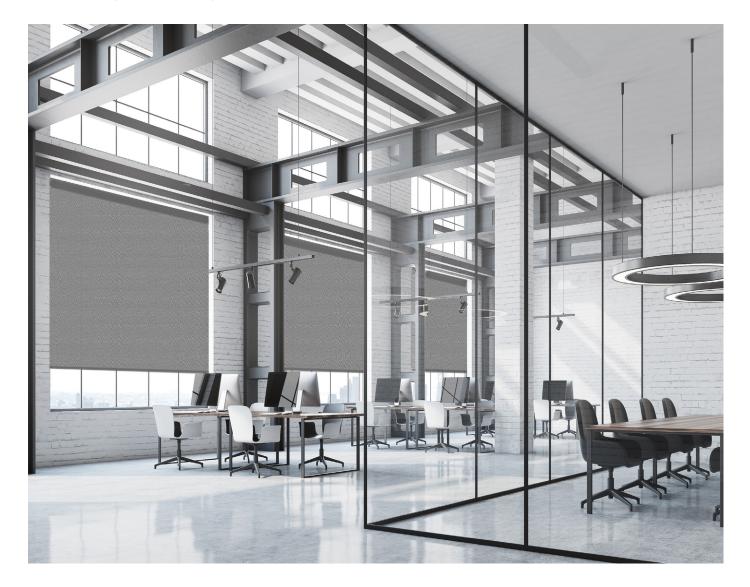

# HELIOS

OPENNESS FACTOR 1% SCREEN FABRIC

Your Solutions Weaver and Fabric Support Partner

Helios' clean and proportional 1x1 basketweave construction allows for small amounts of transmitted light with controlled privacy. This minimal fabric is an excellent solution for commercial spaces, schools, hospitals, and more.

RO LLER SH AD ES

RO MA N SH AD ES

PA NE L TR AC KS

SK YLIGHT TR AC KS