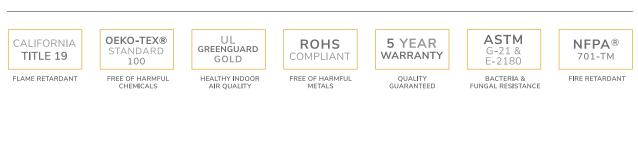

|
| WEIGHT / YD <sup>2</sup> | 15.46 oz/yd²                       |
| THICKNESS                | .029" ± 5%                         |
| COLOR FASTNESS           | 8 Grade (SGS)                      |
| YARN COUNT               | 82*34                              |
| BREAKING STRENGTH        | Warp 2740 N/5cm<br>Weft 1200 N/5cm |

## CARE AND CLEANING

Remove dust with vacuum cleaner or compressed air. Do not scrub. Do not use solvents or any abrasive substance which might damage the coating on the fabric. Clean with a sponge or a soft brush dipped in soapy water using mild detergent. Rinse with clean water. Leave the shade down until completely dry. You can also rub the fabric very gently with a clean white pencil eraser to remove small stains.

## CERTIFICATIONS, TESTS, AND WARRANTY