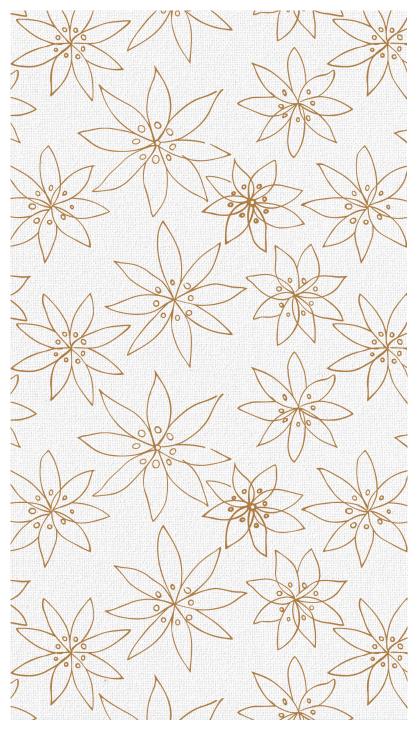

# MARSEILLE & CANNES

SHADE FABRIC

> LIGHT-FILTERING (L/F) <1% OPENNESS FACTOR DECORATIVE

Your Solutions Weaver and Fabric Support Partner

Dress up the windows with the decorative and spirited patterns of Marseille & Cannes. Elegant leaves and starflowers create a beautiful window capable of offering solar protection and light control with a hint of designer flare.

4101

BLACK FLORAL

4102

TAN FLORAL

4103