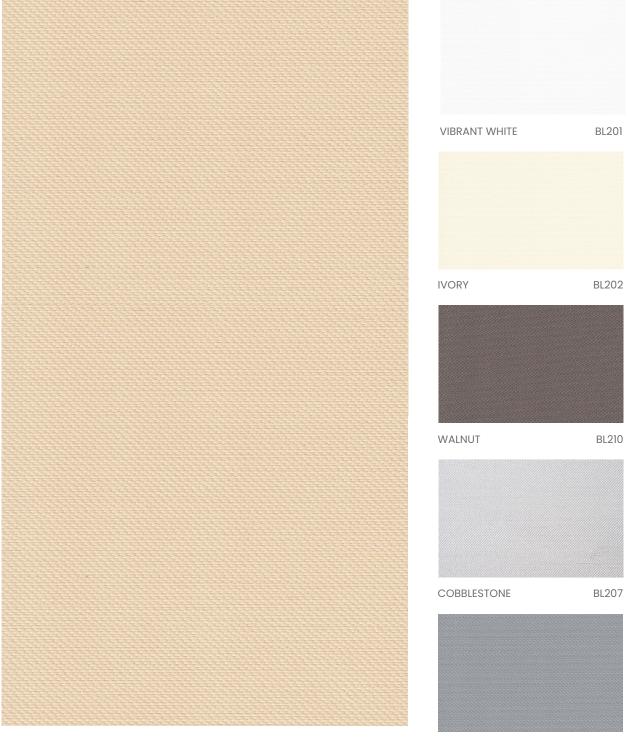

Siena's simple, timeless colors are sure to integrate nicely in any interior space this fabric is selected for.

RO MA N SH AD ES

NATURAL BEIGE BL203 GLACIER GRAY BL208