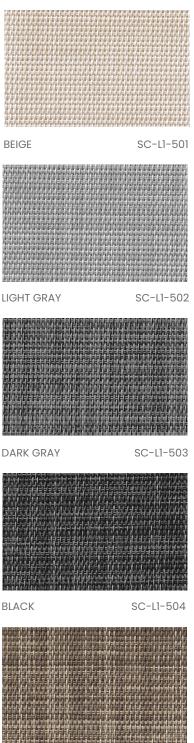

Bromus features multi-colored yarns of linens, grays, and browns to provide the appearance of texture within a beautiful, natural-looking fabric.

RO LLER SH AD ES

RO MA N SH AD ES

PA NE L TR AC KS

SK YLIGHT TR AC KS

BROWN

SC-L1-507