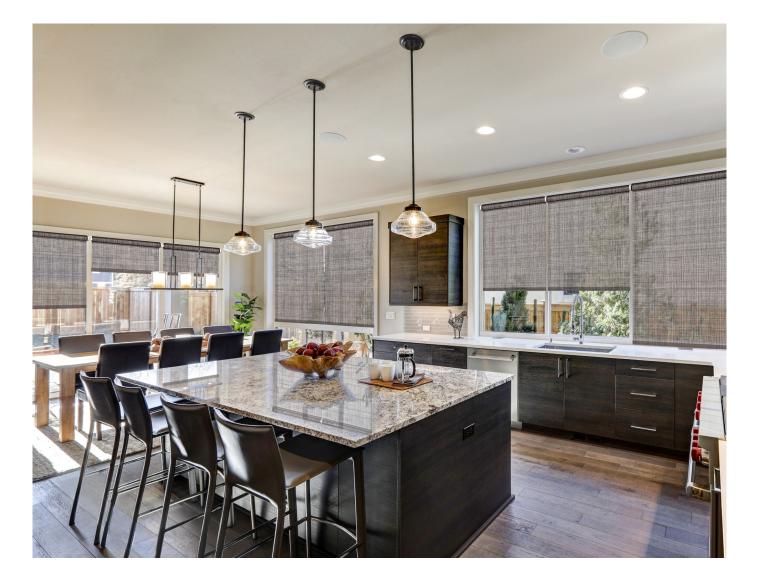

Bromus features multi-colored yarns of linens, grays, and browns to provide the appearance of texture within a beautiful, natural-looking fabric.

RO LLER SH AD ES

RO MA N SH AD ES

PA NE L TR AC KS

SK YLIGHT TR AC KS