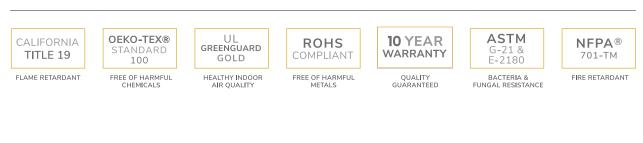

|
| WEIGHT / YD <sup>2</sup> | 12.61 oz/yd <sup>2</sup>           |
| THICKNESS                | .029" ± 5%                         |
| COLOR FASTNESS           | 8 Grade (SGS)                      |
| YARN COUNT               | 48*46                              |
| BREAKING STRENGTH        | Warp 1600 N/5cm<br>Weft 1500 N/5cm |

## CARE AND CLEANING

Remove dust with vacuum cleaner or compressed air. Do not scrub. Do not use solvents or any abrasive substance which might damage the coating on the fabric. Clean with a sponge or a soft brush dipped in soapy water using mild detergent. Rinse with clean water. Leave the shade down until completely dry. You can also rub the fabric very gently with a clean white pencil eraser to remove small stains.

## CERTIFICATIONS, TESTS, AND WARRANTY