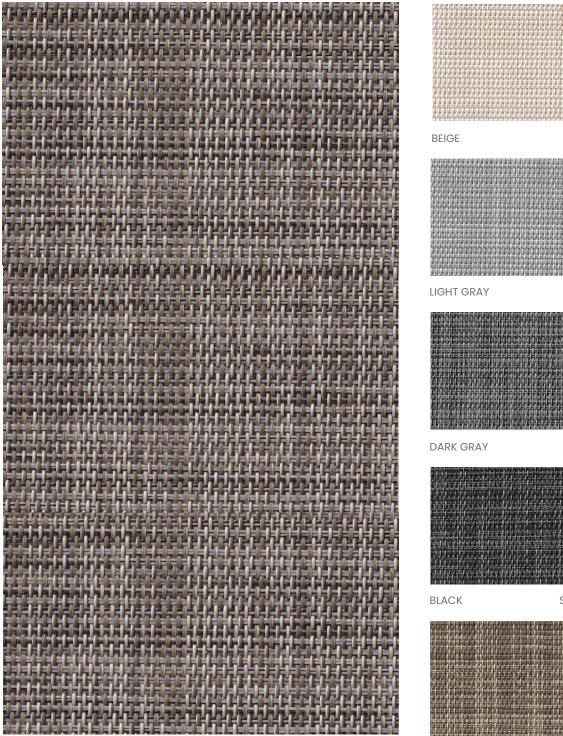

Bromus features multi-colored yarns of linens, grays, and browns to provide the appearance of texture within a beautiful, natural-looking fabric.

RO LLER SH AD ES

RO MA N SH AD ES

PA NE L TR AC KS

SK YLIGHT TR AC KS