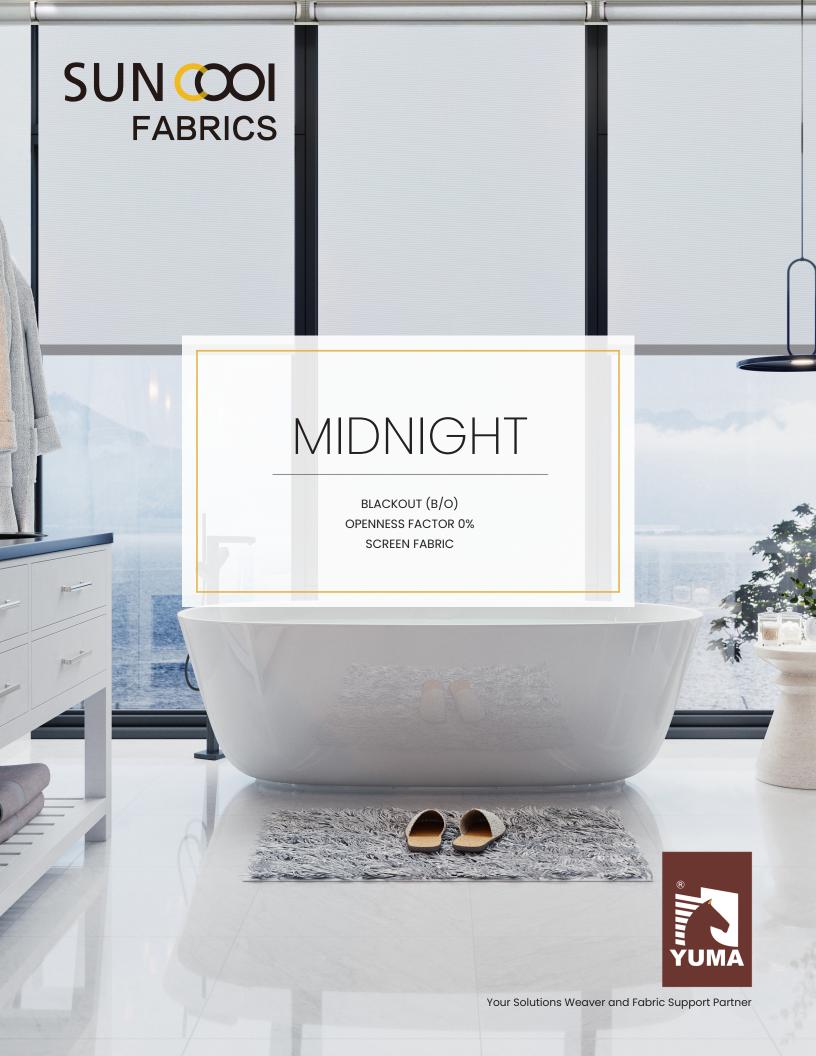

Midnight is YUMA's first blackout shade fabric made from high-quality fiberglass yarn. Coated fiberglass fabrics are durable with superior heat and reflection properties, withstanding high heat levels and ensuring excellent dimensional stability and performance over time. This characteristic makes Midnight well suited for commercial, industrial, school, and even residential use.