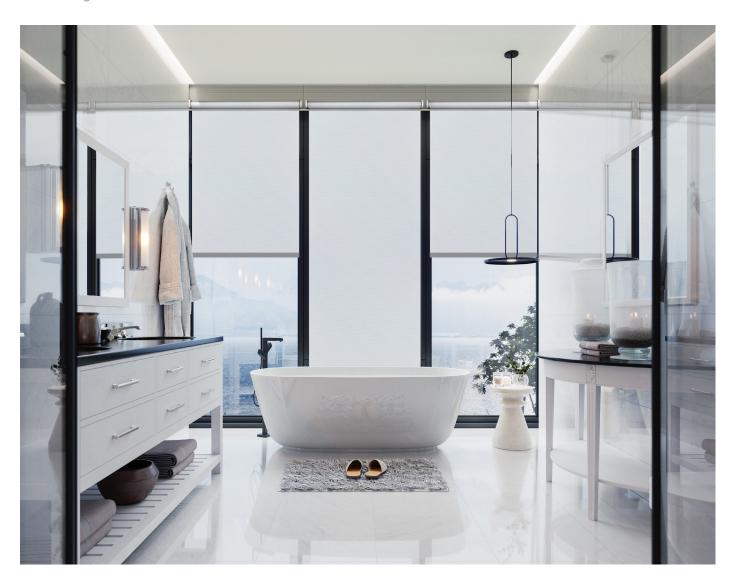

Midnight is YUMA's first blackout shade fabric made from high-quality fiberglass yarn. Coated fiberglass fabrics are durable with superior heat and reflection properties, withstanding high heat levels and ensuring excellent dimensional stability and performance over time. This characteristic makes Midnight well suited for commercial, industrial, school, and even residential use.