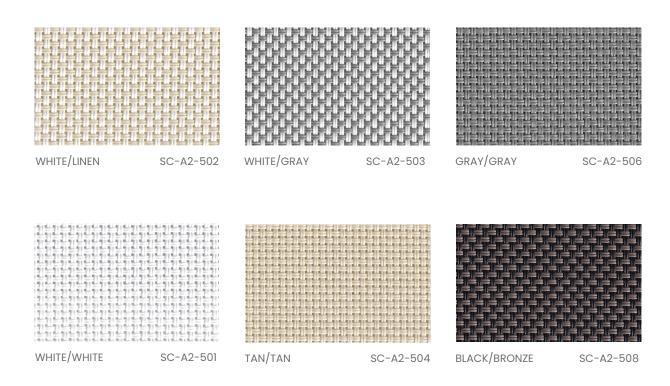

Omega is a popular fabric known for its simplicity of design, balanced weave, application versatility, and overall excellent solar control performance. All colors are available in openness factors 1%, 3%, and 5% for ultimate daylight control.

RO LLER SH AD ES

RO MA N SH AD ES

PA NE L TR AC KS

SK YLIGHT TR AC KS

BLACK/GRAY SC-A2-510

BRIGHT WHITE SC-A2-500 BLACK/BLACK SC-A2-511