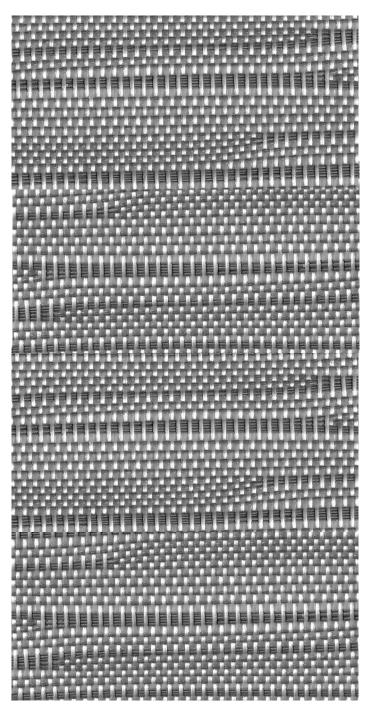

# SHANTUNG

OPENNESS FACTOR 10% SCREEN FABRIC DECORATIVE

Your Solutions Weaver and Fabric Support Partner

The undulating weave pattern and soft colors of Shantung evoke a sense of elegance while creating depth, texture, and interest. Shantung is an excellent fabric for spaces where higher levels of natural light are desired.

RO LLER SH AD ES

RO MA N SH AD ES

PA NE L TR AC KS

SK YLIGHT TR AC KS

WHITE SC-T7-1001

LINEN SC-T7-1002

LIGHT GRAY SC-T7-1003