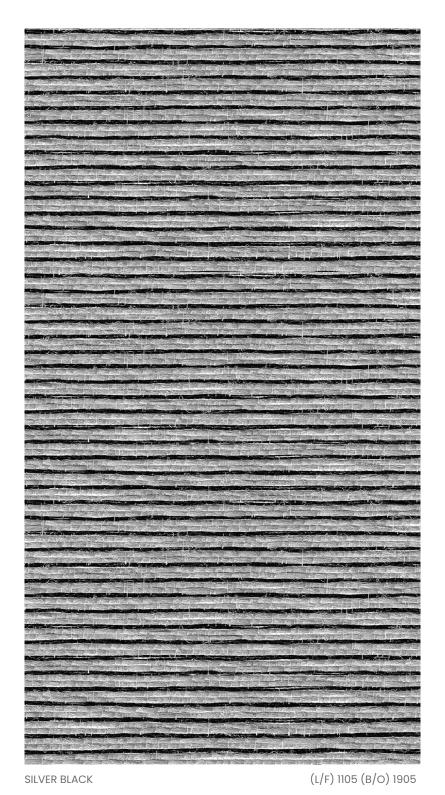

(L/F) 1101 (B/O) 1901 WHITE WHITE GOLD (L/F) 1102 (B/O) 1902 (L/F) 1103 (B/O) 1903 GOLD (L/F) 1104 (B/O) 1904 GRAY

BLACK WHITE (L/F) 1106 (B/O) 1906

\* (L/F) stands for light-filtering and (B/O) stands for blackout