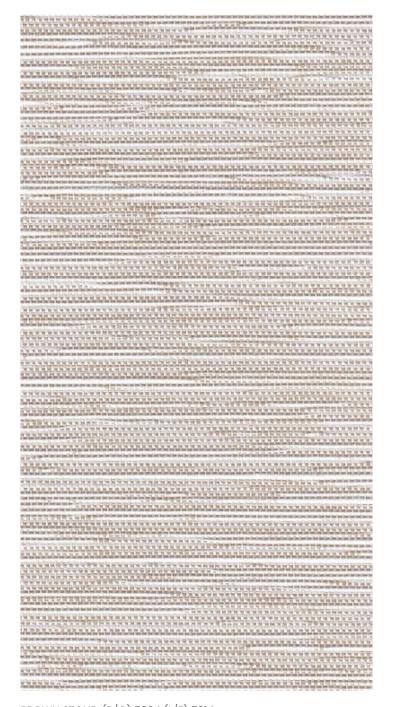

# SILK BAMBOO

LIGHT-FILTERING (L/F)
<1% OPENNESS FACTOR

BLACKOUT (B/O)
0% OPENNESS FACTOR

**DECORATIVE** 

Silk Bamboo's subtly textured surface introduces depth and dimension to any room. Choose from complete privacy with the solid white backing on the blackout collection or semi-privacy and subtle light transmittance with the color-coordinated light-filtering collection. Both styles perform exceptionally well by blocking high levels of heat and light from entering the room.

BROWN STONE (B/O) 5304 (L/F) 5314

BRIGHT LIGHT (B/O) 5301 (L/F) 5311

TUMBLEWEED (B/O) 5302 (L/F) 5312

SAND (B/O) 5303 (L/F) 5313

STEEL (B/O) 5305 (L/F) 5315