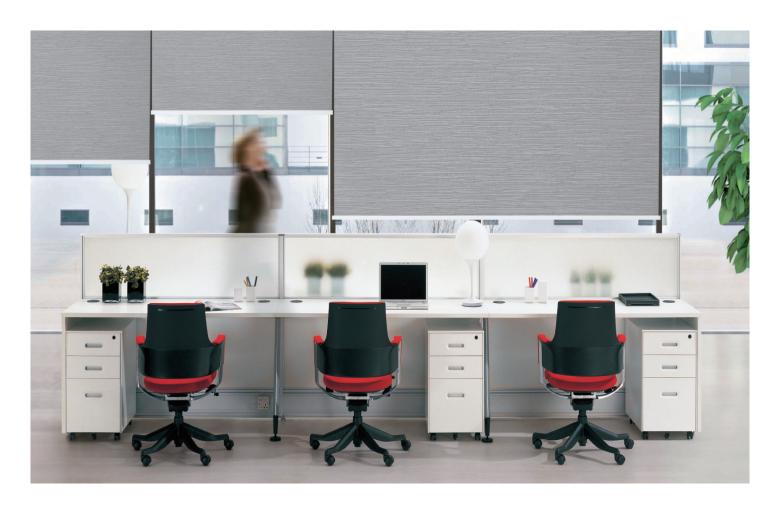

# SILK BAMBOO

LIGHT-FILTERING (L/F)
<1% OPENNESS FACTOR

BLACKOUT (B/O)
0% OPENNESS FACTOR

**DECORATIVE** 

Silk Bamboo's subtly textured surface introduces depth and dimension to any room. Choose from complete privacy with the solid white backing on the blackout collection or semi-privacy and subtle light transmittance with the color-coordinated light-filtering collection. Both styles perform exceptionally well by blocking high levels of heat and light from entering the room.