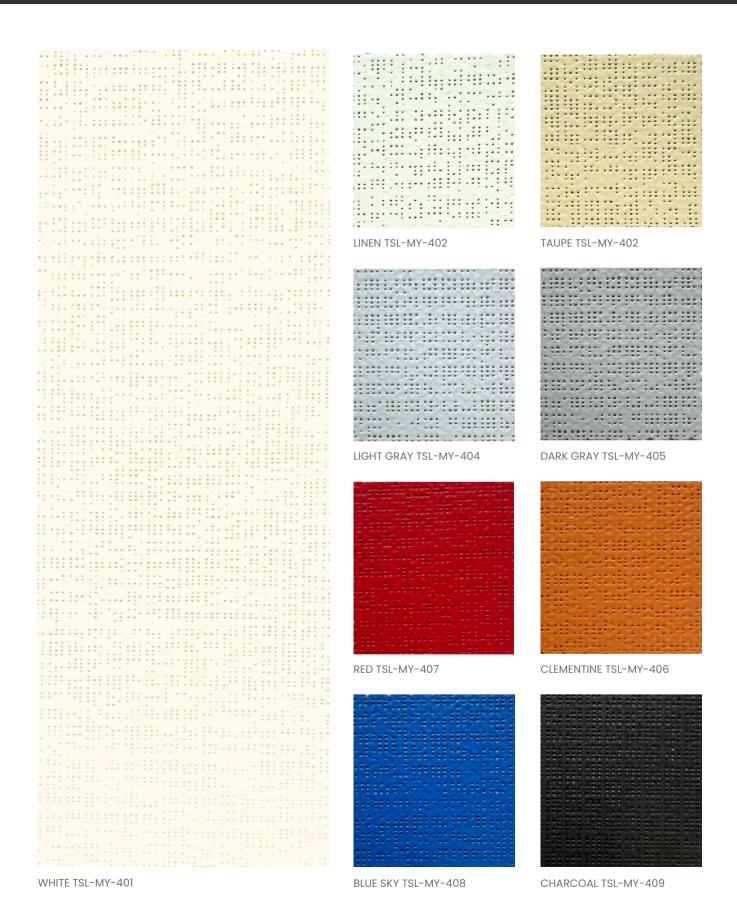

## PRODUCT SPECIFICATIONS

COMPOSITION 30% Polyester + 70% PVC

ROLL WIDTH 118" ROLL LENGTH 32 LY

WEIGHT / YD2 15.52 oz/yd2
THICKNESS 0.018" ± 5%
COLOR FASTNESS 8 Grade
YARN COUNT 50\*48

BREAKING STRENGTH Warp 3200N±5%