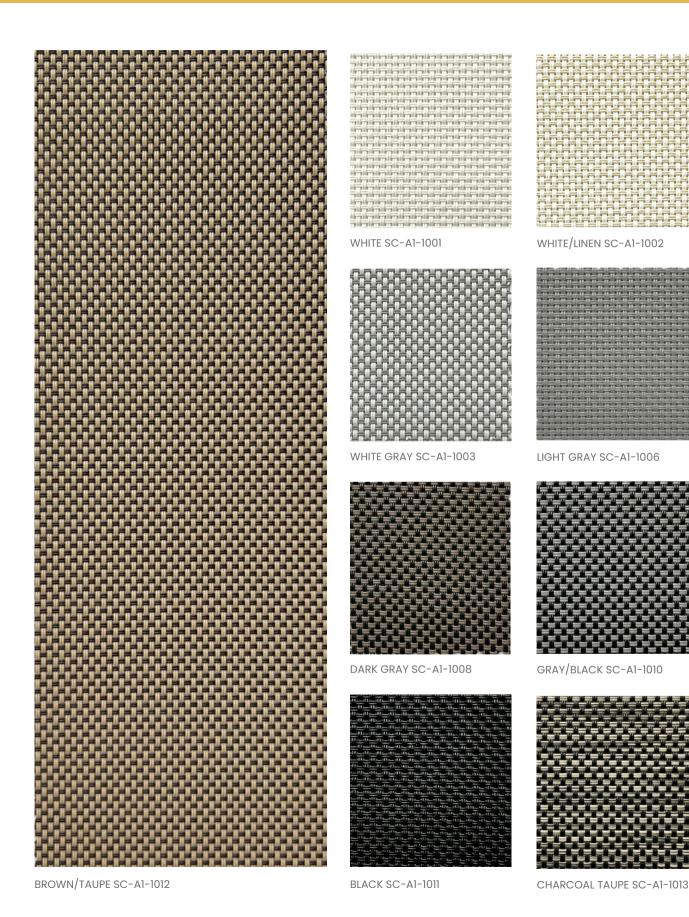

## PRODUCT SPECIFICATIONS

COMPOSITION 30% Polyester + 70% PVC

ROLL WIDTH 118", 138" ROLL LENGTH 33 yd

WEIGHT / YD2 13.86 oz/yd2 ± 5%

THICKNESS  $.029" \pm 5\%$  COLOR FASTNESS 8 Grade (SGS)

YARN COUNT 36 \* 30