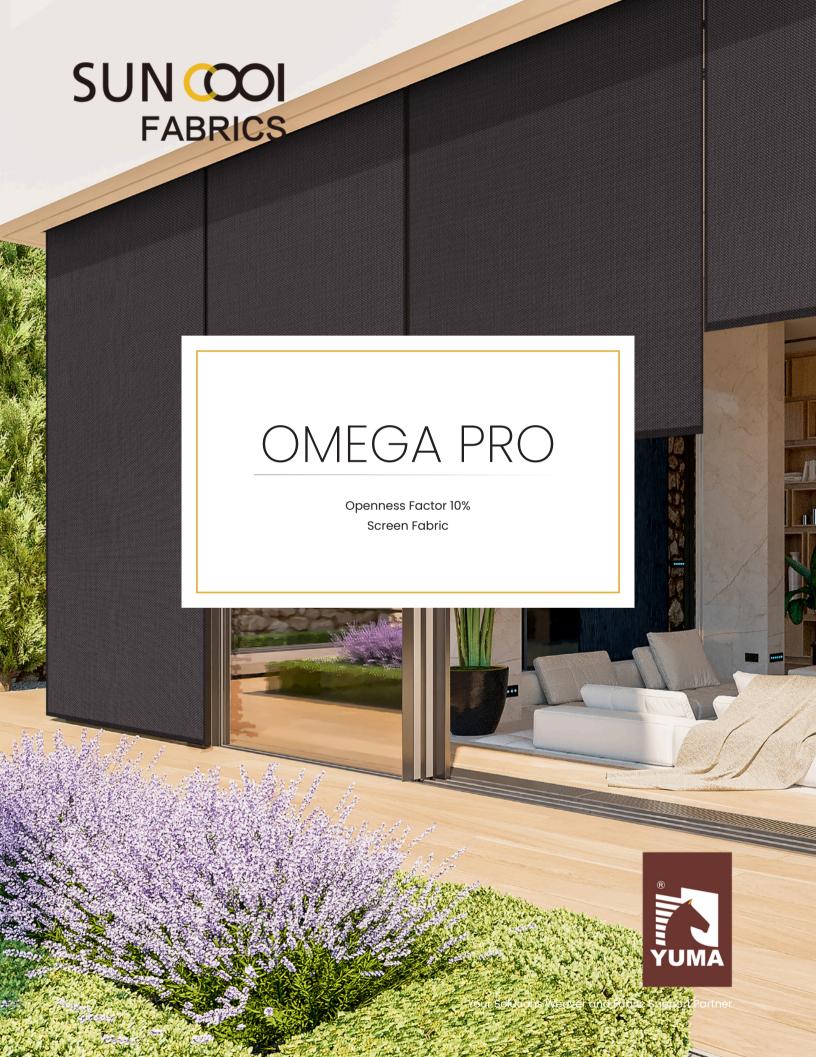

Experience enhanced durability and style with Omega Pro - the premier outdoor shade fabric with all the coordinated colors of YUMA's original Omega fabrics, plus extra thick core yarns for added resilience in exterior environments. Omega Pro provides excellent daylight and solar control with its 3% openness factor and boasts a sleek and modern appearance that complements any environment.