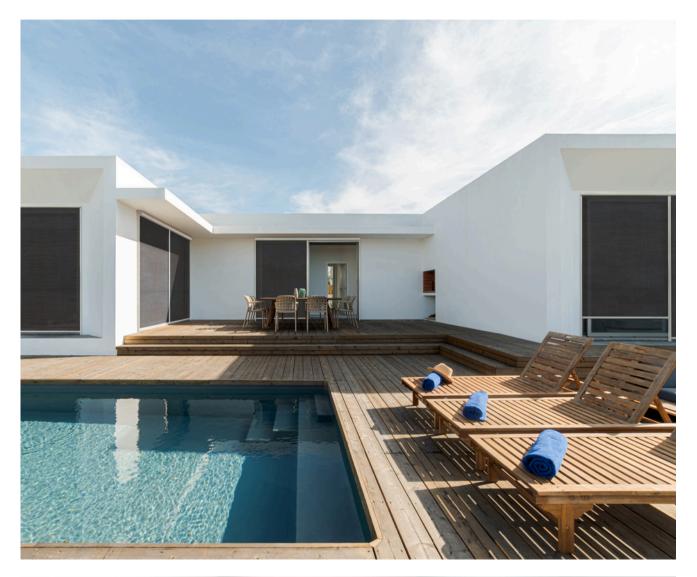

# ZACHARO

OPENNESS FACTOR 6% SCREEN FABRIC

Your Solutions Weaver and Fabric Support Partner

With bold color choices and a clean 1x1 basketweave construction, Zacharo offers undeniable style with excellent views from the inside out. The fabric also has fiberglass core yarns, so it is extra durable when used in exterior applications and when exposed to the outside elements. Keep your exterior window shades secure and eliminate light gaps when used in an outdoor, zipper screen application.