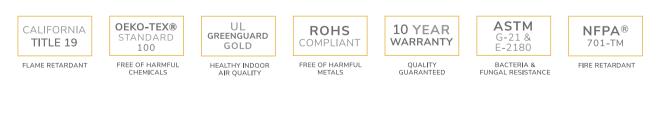

33 yd                              |
| WEIGHT / YD2      | 12.70 oz/yd2                       |
| THICKNESS         | .025" ± 5%                         |
| COLOR FASTNESS    | 8 Grade (SGS)                      |
| YARN COUNT        | 19*19                              |
| BREAKING STRENGTH | Warp 1580 N/5cm<br>Weft 1440 N/5cm |

#### CARE AND CLEANING

Remove dust with vacuum cleaner or compressed air. Do not scrub. Do not use solvents or any abrasive substance which might damage the coating on the fabric. Clean with a sponge or a soft brush dipped in soapy water using mild detergent. Rinse with clean water. Leave the shade down until completely dry. You can also rub the fabric very gently with a clean white pencil eraser to remove small stains.

### CERTIFICATIONS, TESTS, AND WARRANTY





www.yumausa.com