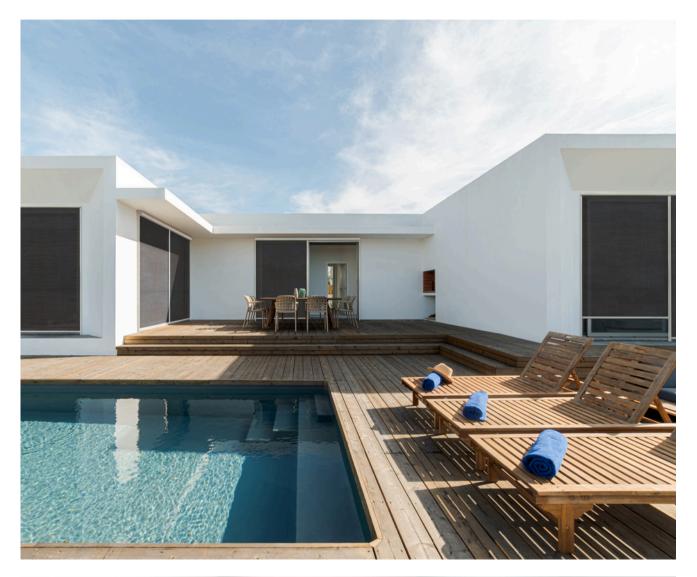

# ZACHARO

OPENNESS FACTOR 25% SCREEN FABRIC

Your Solutions Weaver and Fabric Support Partner

With bold color choices and a clean 1x1 basketweave construction, Zacharo offers undeniable style with excellent views from the inside out. The fabric also has fiberglass core yarns, so it is extra durable when used in exterior applications and when exposed to the outside elements. Keep your exterior window shades secure and eliminate light gaps when used in an outdoor, zipper screen application.