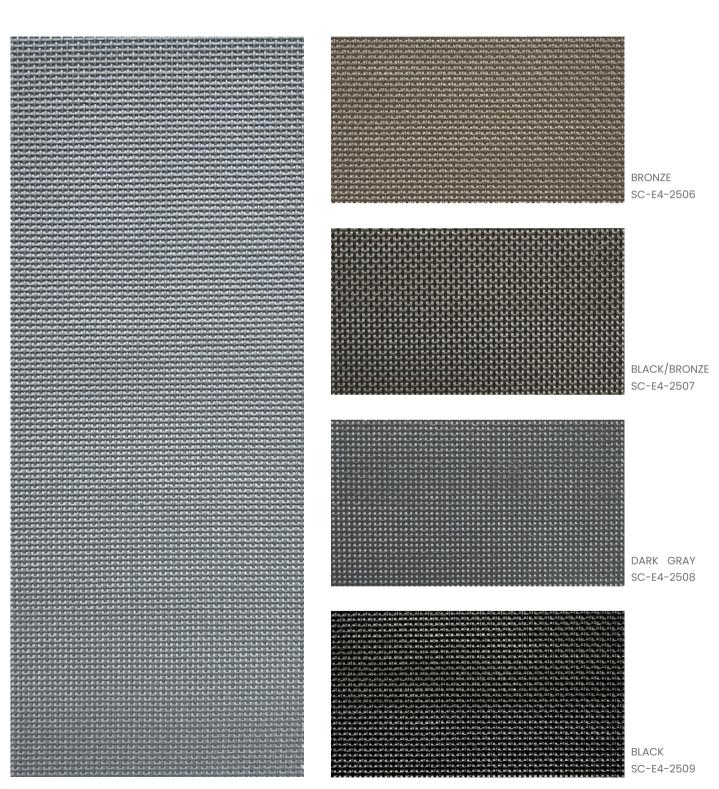

## SUN COI FABRICS

# ZACHARO

OPENNESS FACTOR 25% SCREEN FABRIC



Your Solutions Weaver and Fabric Support Partner

With bold color choices and a clean 1x1 basketweave construction, Zacharo offers undeniable style with excellent views from the inside out. The fabric also has fiberglass core yarns, so it is extra durable when used in exterior applications and when exposed to the outside elements. Keep your exterior window shades secure and eliminate light gaps when used in an outdoor, zipper screen application.







LIGHT GRAY SC-E4-2503

#### FABRICATION METHODS

Cutting: Cold Cut, Ultrasonic, Crush Cut or Laser Seaming / Hemming: Thermal, High-Frequency, Ultrasonic or Sewing.

#### PRODUCT SPECIFICATIONS

| COMPOSITION       | 25% Fiberglass + 75% PVC           |
|-------------------|------------------------------------|
| ROLL WIDTH        | 138″                               |
| ROLL LENGTH       | 33 yd                              |
| WEIGHT / YD2      | 12.70 oz/yd2                       |
| THICKNESS         | .025" ± 5%                         |
| COLOR FASTNESS    | 8 Grade (SGS)                      |
| YARN COUNT        | 19*19                              |
| BREAKING STRENGTH | Warp 1580 N/5cm<br>Weft 1440 N/5cm |

#### CARE AND CLEANING

Remove dust with vacuum cleaner or compressed a